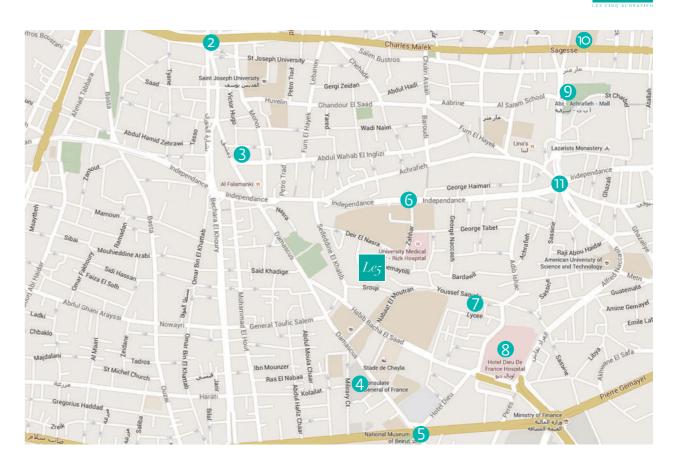

- *Le*<sub>5</sub> Building
- 2 Solidère
- 3 Beit Beirut
- 4 French Embassy in Lebanon
- 5 National Museum of Beirut
- 6 Notre Dame de Nazareth School
- 7 Grand Lycée Franco-Libanais
- 8 Hotel Dieu De France Hospital
- 9 ABC
- Sagesse-Beirut
- Sassine Square