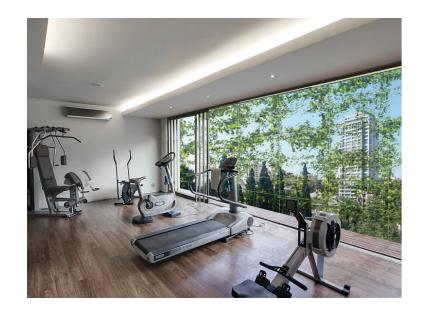

# GYM / JANITOR 124 M<sup>2</sup> 4<sup>th</sup> FLOOR

The 5 apartments benefit from the roof top (sundeck - infinity pool - barbecue area) and a gym room on the 4<sup>th</sup> floor.

4 apartments benefit from 2 car parkings each.

The fourth duplex benefits from 3 car parkings.