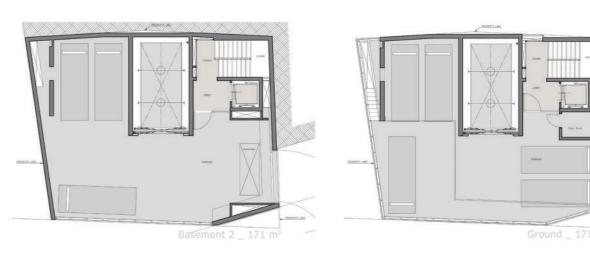

r from street level.

# **FACADE ELEMENTS**

# White Facade

To reflect maximum heat Reduce energy consumption

### Wood

To add a warm touch to the facade

# Greenery

To add life to architecture

# Floor to Ceiling Openings

To get maximum view, light and sun when needed

# Controllable sunshades (Optional)

To control light, sunrays and privacy to reduce heat/energy consumption





# LES CINQ GREEN ENVIRONMENT







# SIMPLEX 124 m<sup>2</sup> - 5<sup>th</sup> FLOOR



Simplex \_ 124 m<sup>2</sup>



# TYPICAL DUPLEX 237 m<sup>2</sup> 6<sup>th</sup> > 13<sup>th</sup> FLOOR





Duplex L1 \_ 124 m<sup>2</sup>



Duplex L2 \_ 113 m<sup>2</sup>



# TYPICAL DUPLEX LIVING ROOM





# TYPICAL DUPLEX MASTER BEDROOM

# GYM / JANITOR 124 M<sup>2</sup> 4<sup>th</sup> FLOOR





# **PARKING**



1st floor

2<sup>nd</sup> & 3<sup>rd</sup> floor

# SUN DECK, BARBECUE, POOL 113 M<sup>2</sup> - 14<sup>th</sup> FLOOR



# **5 CONTEMPORARY APARTMENTS**

**Les Cinq** is comprised of only 5 contemporary apartments:

1 simplex & 4 duplexes, 3 Parking floors, 1 technical basement floor, a gym & a Sundeck with pool on the rooftop.

The 5 apartments benefit from the roof top (sundeck - infinity pool - barbecue area) and a gym room on the 4<sup>th</sup> floor.

4 apartments benefit from 2 car parkings each.

The fourth duplex benefits from 3 car parkings.

### **SURFACE AREAS**

The Simplex has an area of 124 sqm

The Duplexes have an area of 237 sqm each

# **SALES & INFO**

call +961 71 777 202





### **ARCHITECTURE**

Naji Sleiman Architects

486 Building 7<sup>th</sup> floor Evangelica