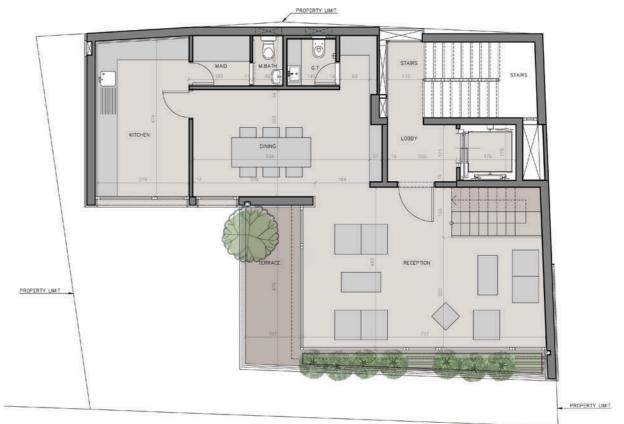

# TYPICAL DUPLEX 237 m<sup>2</sup> 6<sup>th</sup> > 13<sup>th</sup> FLOOR

Duplex L1 \_ 124 m<sup>2</sup>

Duplex L2 \_ 113 m<sup>2</sup>

# TYPICAL DUPLEX LIVING ROOM