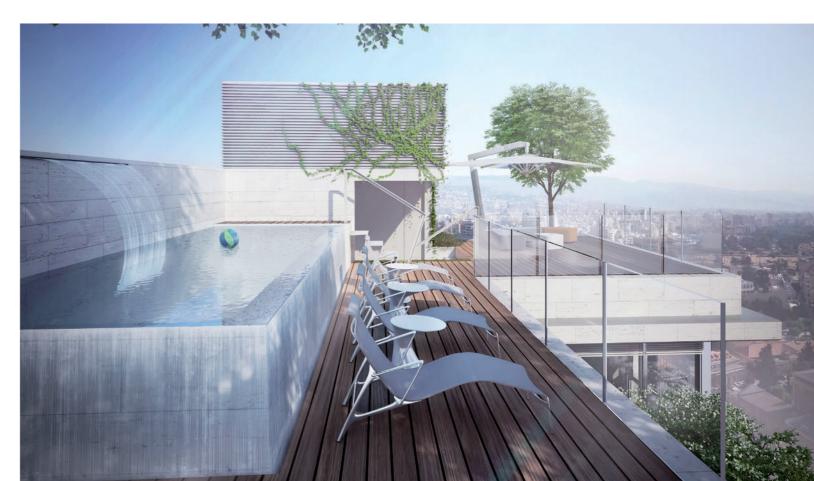

# SUN DECK, BARBECUE, POOL 113 M<sup>2</sup> - 14<sup>th</sup> FLOOR

The 5 apartments benefit from the roof top (sundeck - infinity pool - barbecue area) and a gym room on the 4<sup>th</sup> floor.

4 apartments benefit from 2 car parkings each.

The fourth duplex benefits from 3 car parkings.