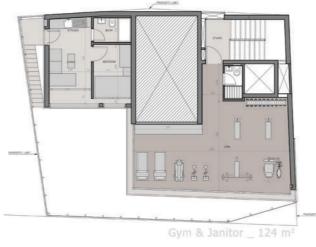

sup>th</sup> floor from street level.

# **FACADE ELEMENTS**

# White Facade

To reflect maximum heat Reduce energy consumption

### Wood

To add a warm touch to the facade

# Greenery

To add life to architecture

# Floor to Ceiling Openings

To get maximum view, light and sun when needed

# Controllable sunshades (Optional)

To control light, sunrays and privacy to reduce heat/energy consumption





# LES CINQ GREEN ENVIRONMENT







# SIMPLEX 124 m<sup>2</sup> - 5<sup>th</sup> FLOOR



Simplex \_ 124 m<sup>2</sup>



# TYPICAL DUPLEX 237 m<sup>2</sup> 6<sup>th</sup> > 13<sup>th</sup> FLOOR





Duplex L1 \_ 124 m<sup>2</sup>



Duplex L2 \_ 113 m<sup>2</sup>



# TYPICAL DUPLEX LIVING ROOM





# TYPICAL DUPLEX MASTER BEDROOM

# GYM / JANITOR 124 M<sup>2</sup> 4<sup>th</sup> FLOOR





# **PARKING**



1st floor

2<sup>nd</sup> & 3<sup>rd</sup> floor

# SUN DECK, BARBECUE, POOL 113 M<sup>2</sup> - 14<sup>th</sup> FLOOR



# **5 CONTEMPORARY APARTMENTS**

**Les Cinq** is comprised of only 5 contemporary apartments:

1 simplex & 4 duplexes, 3 Parking floors, 1 technical basement floor, a gym & a Sundeck with pool on the rooftop.

The 5 apartments benefit from the roof top (sundeck - infinity pool - barbecue area) and a gym room on the 4<sup>th</sup> floor.

4 apartments benefit from 2 car parkings each.

The fourth duplex benefits from 3 car parkings.

### **SURFACE AREAS**

The Simplex has an area of 124 sqm

The Duplexes have an area of 237 sqm each

# **SALES & INFO**

call +961 71 777 202





### **ARCHITECTURE**

Naji Sleiman Architects

486 Building 7<sup>th</sup>