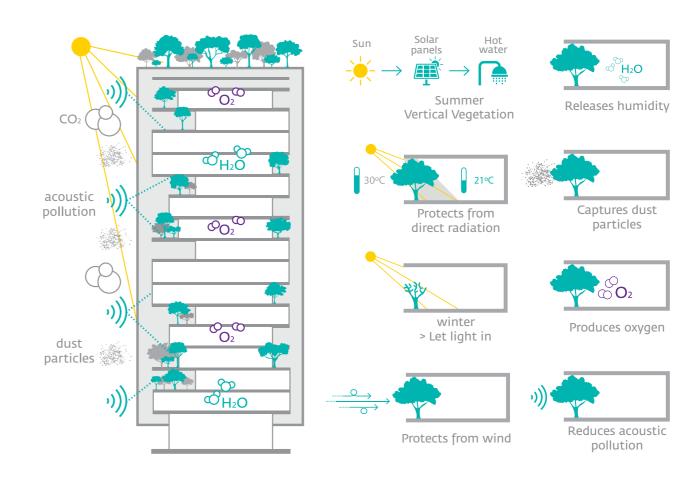

# **HIGH-END SPECS**

Glazing (Double, low-E)
Schindler elevator
Car elevator
Fine wood deck & Cladding
Heating
Solar panels
Controllable Sunshades (Optional)

Each apartment has its cellar in the basement.

# White Facade

To reflect maximum heat Reduce energy consumption

# Greenery

To add life to architecture

# Controllable sunshades (Optional)

To control light, sunrays and privacy to reduce heat/energy consumption

# LES CINQ GREEN ENVIRONMENT