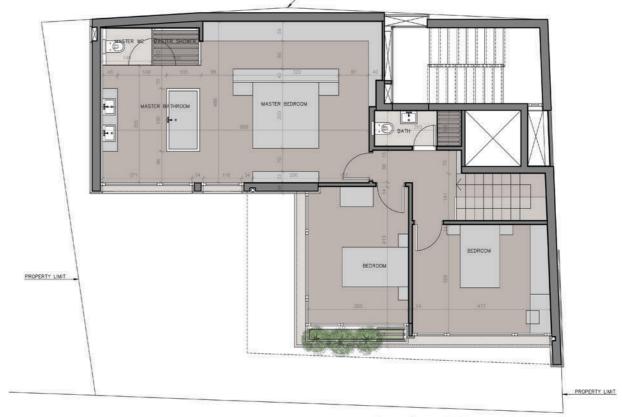

# TYPICAL DUPLEX 237 m<sup>2</sup> 6<sup>th</sup> > 13<sup>th</sup> FLOOR

Duplex L1 \_ 124 m<sup>2</sup>

Duplex L2 \_ 113 m<sup>2</sup>

# TYPICAL DUPLEX MASTER BEDROOM