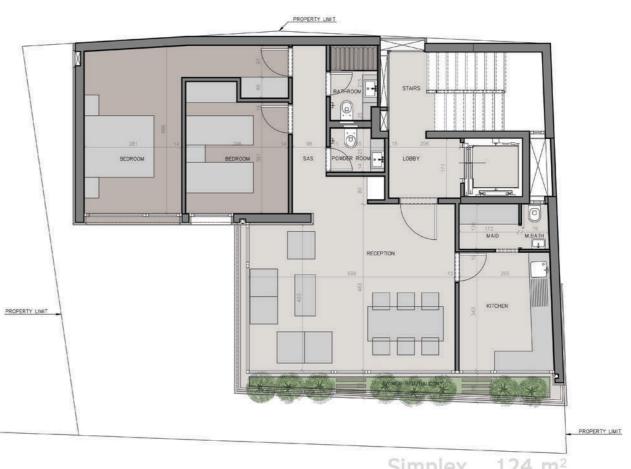

# SIMPLEX 124 m<sup>2</sup> - 5<sup>th</sup> FLOOR

Simplex \_ 124 m<sup>2</sup>

### **SURFACE AREAS**

The Simplex has an area of 124 sqm

The Duplexes have an area of 237 sqm each