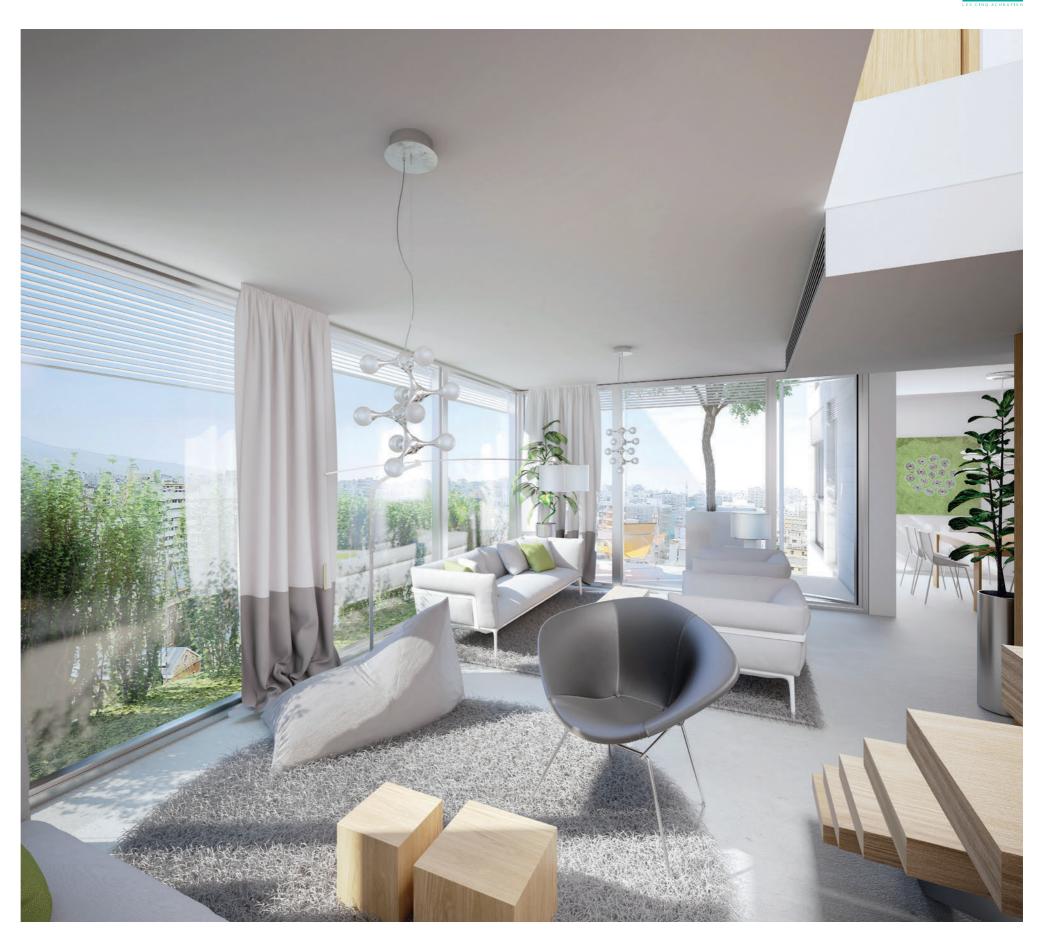

tional)

Each apartment has its cellar in the basement.

**Note:** First apartment is at the 5<sup>th</sup> floor from street level.

# **FACADE ELEMENTS**

# White Facade

To reflect maximum heat Reduce energy consumption

### Wood

To add a warm touch to the facade

# Greenery

To add life to architecture

# Floor to Ceiling Openings

To get maximum view, light and sun when needed

# Controllable sunshades (Optional)

To control light, sunrays and privacy to reduce heat/energy consumption





# LES CINQ GREEN ENVIRONMENT







# SIMPLEX 124 m<sup>2</sup> - 5<sup>th</sup> FLOOR



Simplex \_ 124 m<sup>2</sup>



# TYPICAL DUPLEX 237 m<sup>2</sup> 6<sup>th</sup> > 13<sup>th</sup> FLOOR





Duplex L1 \_ 124 m<sup>2</sup>



Duplex L2 \_ 113 m<sup>2</sup>



# TYPICAL DUPLEX LIVING ROOM





# TYPICAL DUPLEX MASTER BEDROOM

# GYM / JANITOR 124 M<sup>2</sup> 4<sup>th</sup> FLOOR





# **PARKING**



1st floor

2<sup>nd</sup> & 3<sup>rd</sup> floor

# SUN DECK, BARBECUE, POOL 113 M<sup>2</sup> - 14<sup>th</sup> FLOOR



# **5 CONTEMPORARY APARTMENTS**

**Les Cinq** is comprised of only 5 contemporary apartments:

1 simplex & 4 duplexes, 3 Parking floors, 1 technical basement floor, a gym & a Sundeck with pool on the rooftop.

The 5 apartments benefit from the roof top (sundeck - infinity pool - barbecue area) and a gym room on the 4<sup>th</sup> floor.

4 apartments benefit from 2 car parkings each.

The fourth duplex benefits from 3 car parkings.

### **SURFACE AREAS**

The Simplex has an area of 124 sqm

The Duplexes have an area of 237 sqm each

# **SALES & INFO**

call