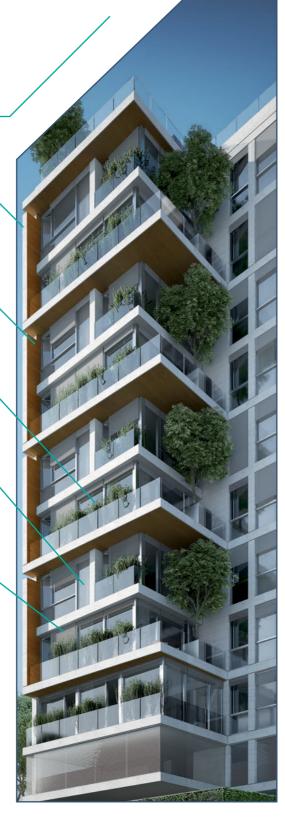

# **FACADE ELEMENTS**

# White Facade

To reflect maximum heat Reduce energy consumption

### Wood

To add a warm touch to the facade

# Greenery

To add life to architecture

# Floor to Ceiling Openings

To get maximum view, light and sun when needed

# Controllable sunshades (Optional)

To control light, sunrays and privacy to reduce heat/energy consumption