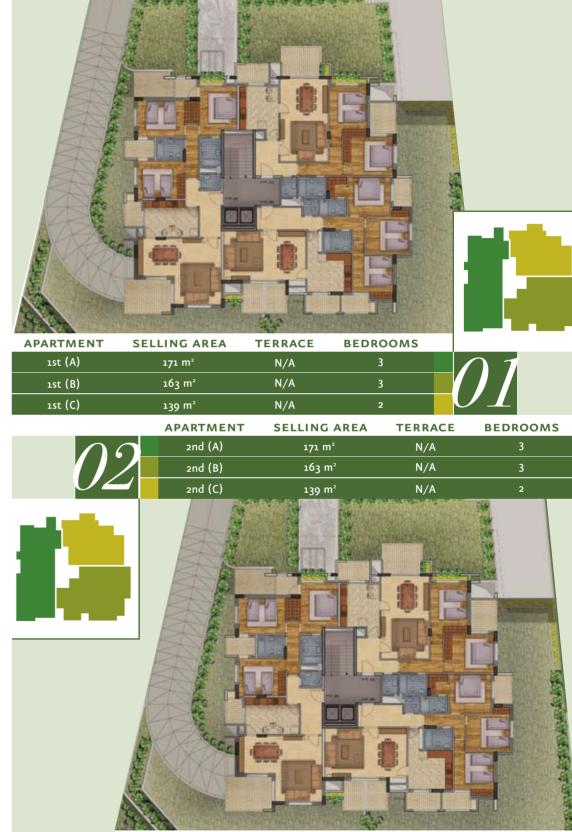

By combining modern architecture with the love of nature, **BCHAMOUN 2965** utilizes space cleverly and efficiently, giving you metropolitan living in rural settings. Apartments come in different sizes and each maintains its own unique identity...no two apartments are the same, just like no two clients are.

## our apartments are designed with one thing in mind... luxurious living spaces at affordable prices.

**STONEMASON®** offers a wide range of construction services and contracting methods tailored to the unique needs and requirements of each individual client and project. Employing proven skills, systems and technology, **STONEMASON®** approaches each project with a cooperative mindset, working with clients, architects and subcontractors toward the common goal - successful project delivery.