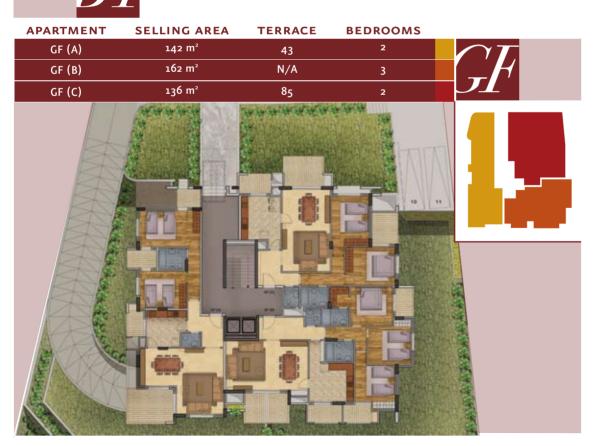

By combining modern architecture with the love of nature, **BCHAMOUN 2965** utilizes space cleverly and efficiently, giving you metropolitan living in rural settings. Apartments come in different sizes and each maintains its own unique identity...no two apartments are the same, just like no two clients are.

## our apartments are designed with one thing in mind... luxurious living spaces at affordable prices.

**STONEMASON®** offers a wide range of construction services and contracting methods tailored to the unique needs and requirements of each individual client and project. Employing proven skills, systems and technology, **STONEMASON®** approaches each project with a cooperative mindset, working with clients, architects and subcontractors toward the common goal - successful project delivery.