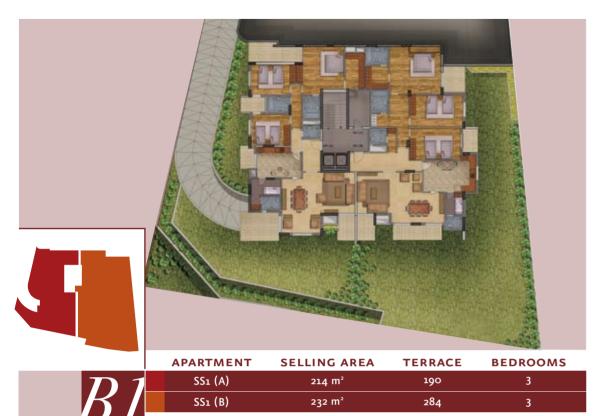

®** approaches each project with a cooperative mindset, working with clients, architects and subcontractors toward the common goal - successful project delivery.



- Double walls (25cm) for external partitions with double glazing and aluminum framing
- Marble finishes for the reception, dining and main entrance areas
  60x60cm or marble base flooring (sizes may vary according to design layout)
- Ceramic bathroom flooring
- Ceramic kitchen flooring
- Mosaic tiles (Terrazzo or equivalent) in bedrooms and corridors
- Laminated wood kitchen cabinets

- European bathroom fixtures (mixers by Grohe or equivalent)
- 2 Passenger elevators
- AirConditioning reserve with refrigerant pipes & drainage
- Artesian well
- Electrical generator power supply (residential type)
- Underground parking spaces