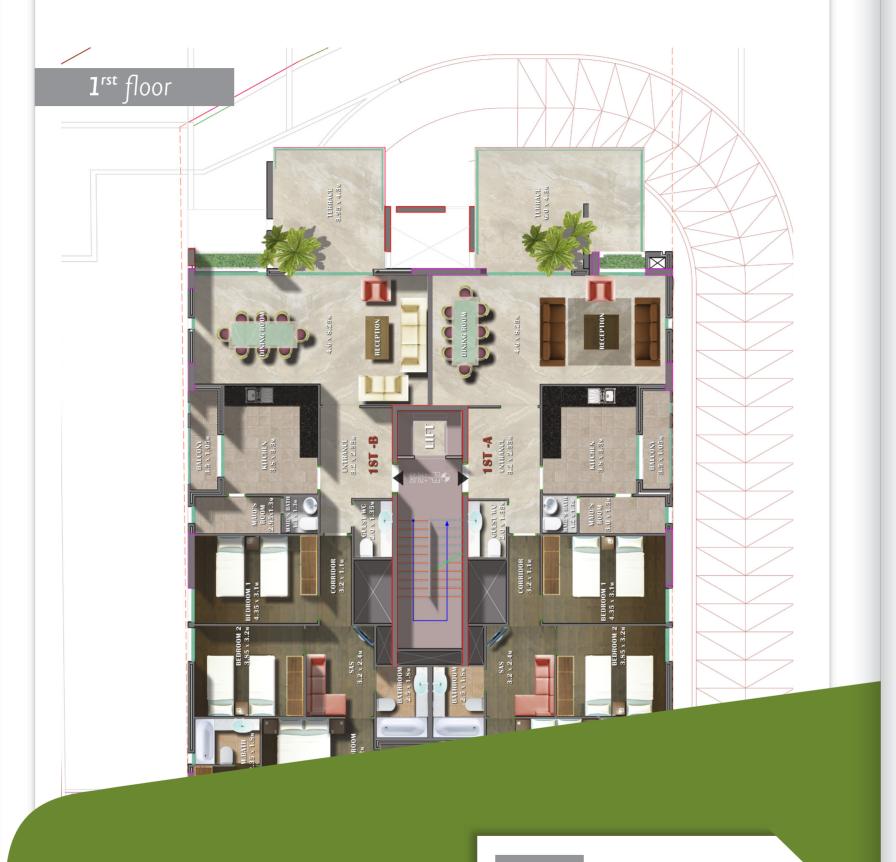

Apartments / Parking Areas: Concrete ribbed slabs.

Double Walls (25cm) for External partitions and hollow Blocks (Where needed) inside apartments, properly executed as per

## **IMPECCABLE AMENITIES**

| Double walls (25cm) for external partitions with double glazing and aluminum framing | Laminated wood kitchen cabinets                            |
|--------------------------------------------------------------------------------------|------------------------------------------------------------|
| Marble finishes for the reception, dining and main entrance areas                    | European bathroom fixtures (mixers by Grohe or equivalent) |
| 60x60cm or marble base flooring (sizes may vary)                                     | 2 Passenger elevators                                      |
| Ceramic bathroom flooring                                                            | AirConditioning reserve with refrigerant pipes & drainage  |
| Ceramic kitchen flooring                                                             | Artesian well                                              |
| Mosaic tiles (Terrazzo or equivalent) in bedrooms and corridors                      | Electrical generator power supply (residential type)       |
|                                                                                      | Underground parking spaces                                 |
|                                                                                      |                                                            |