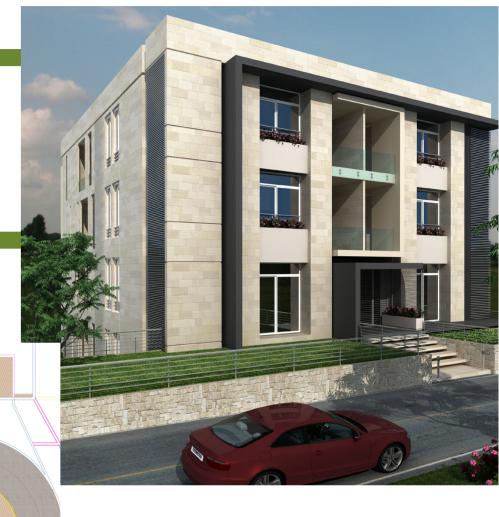

oor to its successfully completed sister-project, Bchamoun 2956 offers an escape from hectic city life in the capital. Ultra modern architecture, private gardens, underground parkings, High end finishings, unobstructable views of the sea and our attention to detail are just some of the reasons that make 2956 the perfect place to own your dream home.»



# Structure

The Compressive Strength for all Structural Reinforced Concrete Works is: 30MPa with seismic design Zone 2B an =0.2g =2m/s2 (between 6 & 7 Richter).

Concrete for Foundations: Rubberized Bituminous coating for all concrete in direct contact with the soil.

Apartments / Parking Areas: Concrete ribbed slabs.

Double Walls (25cm) for External partitions and hollow Blocks (Where needed) inside apartments, properly executed as per



## **IMPECCABLE AMENITIES**

| Double walls (25cm) for external partitions with double glazing and aluminum framing | Laminated wood kitchen cabinets                            |
|--------------------------------------------------------------------------------------|------------------------------------------------------------|
| Marble finishes for the reception, dining and main entrance areas                    | European bathroom fixtures (mixers by Grohe or equivalent) |
| 60x60cm or marble base flooring (sizes may vary)                                     | 2 Passenger elevators                                      |
| Ceramic bathroom flooring                                                            | AirConditioning reserve with refrigerant pipes & drainage  |
| Ceramic kitchen f