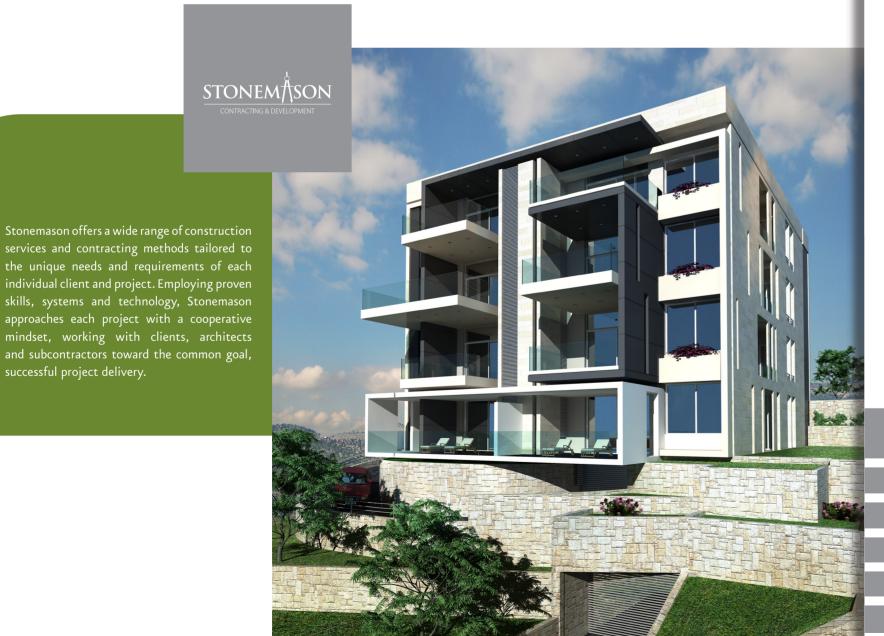

successful project delivery.

# **BCHAMOUN** Breathtaking views and extensive greenery

«Known for its close proximity to Beirut, breathtaking views and extensive greenery, Bchamoun serves as the ideal location for stonemason's latest creation, Bchamoun 2956. Located nextdoor to its successfully completed sister-project, Bchamoun 2956 offers an escape from hectic city life in the capital. Ultra modern architecture, private gardens, underground parkings, High end finishings, unobstructable views of the sea and our attention to detail are just some of the reasons that make 2956 the perfect place to own your dream home.»



# Structure

The Compressive Strength for all Structural Reinforced Concrete Works is: 30MPa with seismic design Zone 2B an =0.2g =2m/s2 (between 6 & 7 Richter).

Concrete for Foundations: Rubberized Bituminous coating for all concrete in direct contact with the soil.

Apartments / Parking Areas: Concrete ribbed slabs.

Double Walls (25cm) for External partitions and hollow Blocks (Where needed) inside apartments, properly executed as per



## **IMPECCABLE AMENITIES**

| Double walls (25cm) for external partitions with double glazing and aluminum framing | Laminated wood kitchen cabinets                            |
|--------------------------------------------------------------------------------------|------------------------------------------------------------|
| Marble finishes for t